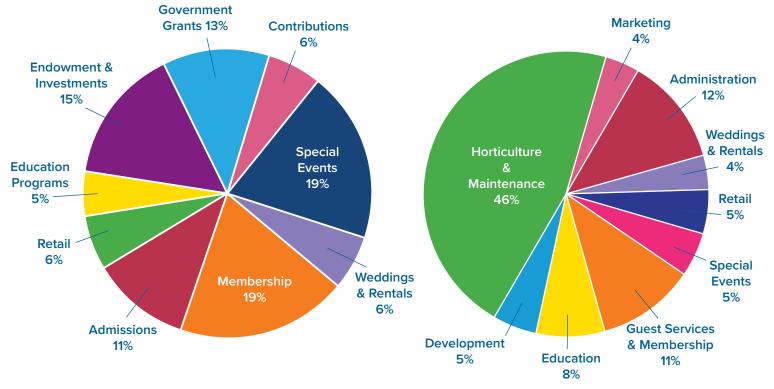

Revenue \$8,947,440

## 2024 FISCAL REPORT

## Operating Revenue and Expenses Audit Pending

**Expenses \$8,561,915** 