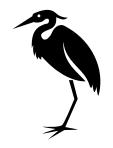

## Do You Know My Niche? Can you match up the job or Niche to the correct animal?

"I help control the pest population in local wetlands. I use my long thin legs to walk out into the water and snatch my prey with a long sharp beak."